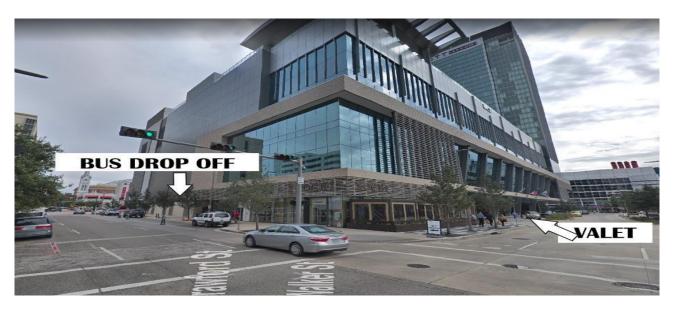

# **VALET**

1) The Main entrance to the Hotel and valet may be accessed on Walker St. (Making a right), and McKinney St (Making a Left).

## **BUS DROP OFF**

1) The bus drop off is located on Crawford St., before Rusk St. The picture above shows you Crawford St. and Walker St.

2) The picture above shows location if you were on Crawford St. passing Walker St.