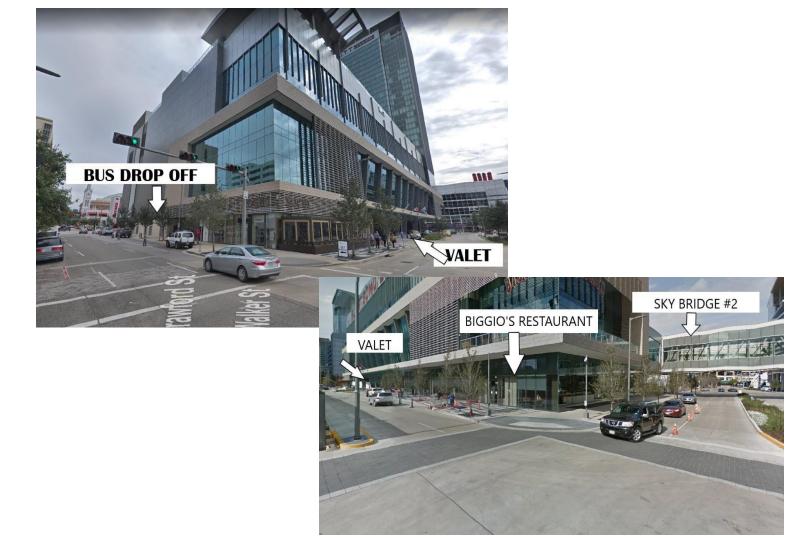

## **BUS DROP OFF**

1) The bus drop off is located on Crawford St., before Rusk St. The picture above shows you Crawford St. and Walker St.

2) The picture above shows location if you were on Crawford St. passing Walker St.