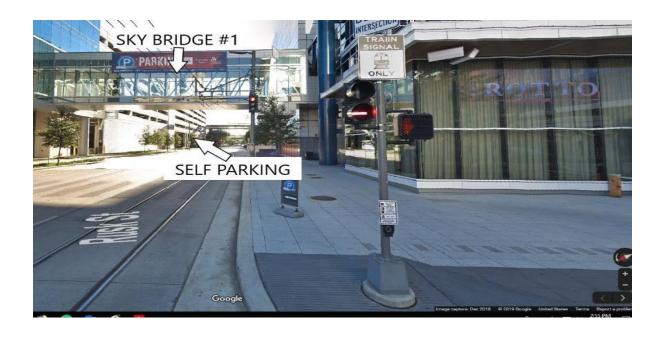

### SELF PARKING

1) As you go down on Rusk St., towards the 69 FWY, you will pass Sky Bridge #1 (See picture above) and the entrance will be on your left. (Picture Below shows how the entrance looks.)