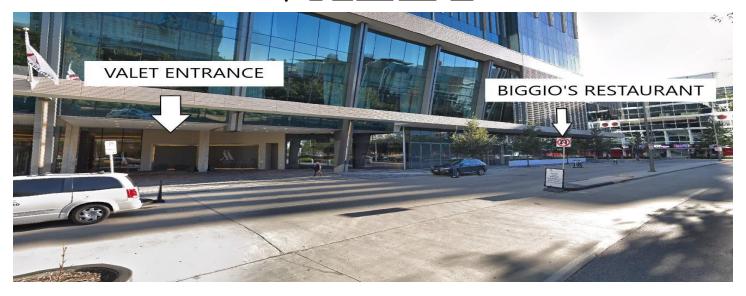

# **VALET**

1) The Main entrance to the Hotel and valet may be accessed on Walker St. (Making a right), and McKinney St (Making a Left).