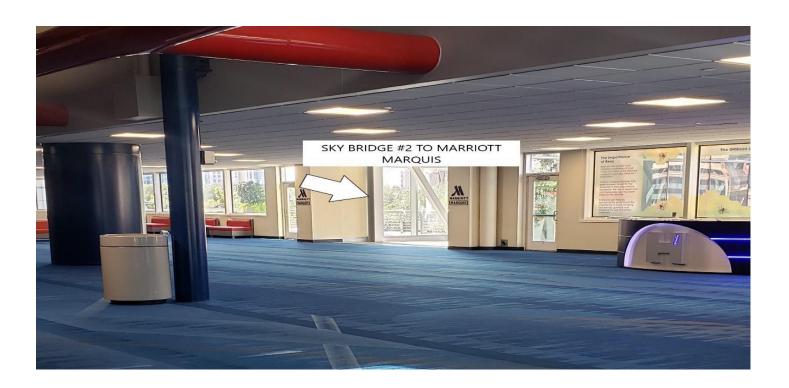

- 3) Once you have crossed Sky Bridge #1 you will have arrived to G.R.B. Convention Center.
- 4) Sky Bridge #2 will be to the right, and if you are facing Sky Bridge #2, on the right hand side you will see the Marriott Marquis logo, as shown in the above picture.
- 5) You will take the bridge and arrive on the 2<sup>nd</sup> floor of the hotel (Picture Below). Lobby will be on the 1<sup>st</sup> floor.