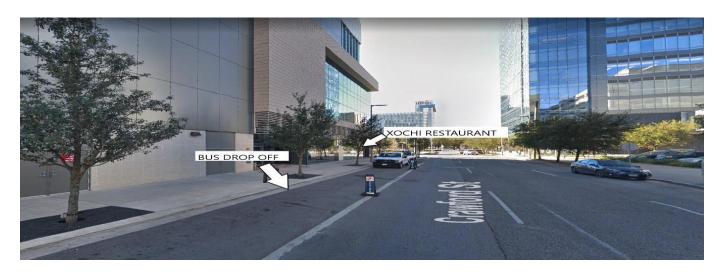

## **BUS DROP OFF**

1) The bus drop off is located on Crawford St., before Rusk St. The picture above shows you Crawford St. and Walker St.

2) The picture above shows location if you were on Crawford St. passing Walker St.