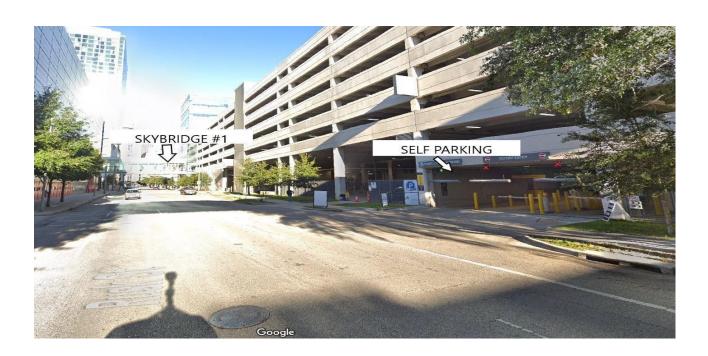

## HOTEL ACCESS

- 1) You may gain access from self-parking through Sky Bridge #1 and 2. (Picture above)
- 2) To gain access to Sky Bridge # 1, you must take the elevator, stairs, or escalator to the second floor.
  The picture below, shows you the entrance of Sky Bridge #1 from the elevators and if you were to take the escalator from the 1<sup>st</sup> floor.