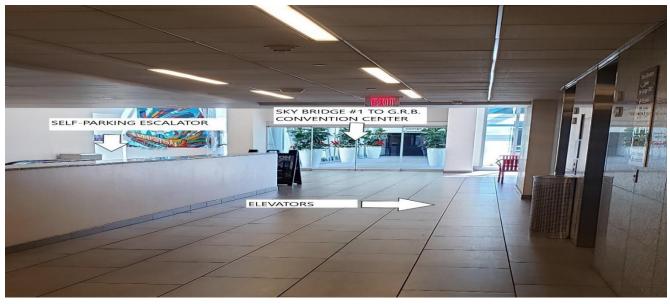

## HOTEL ACCESS

- 1) You may gain access from self-parking through Sky Bridge #1 and 2. (Picture above)
- 2) To gain access to Sky Bridge # 1, you must take the elevator, stairs, or escalator to the second floor.
  The picture below, shows you the entrance of Sky Bridge #1 from the elevators and if you were to take the escalator from the 1<sup>st</sup> floor.