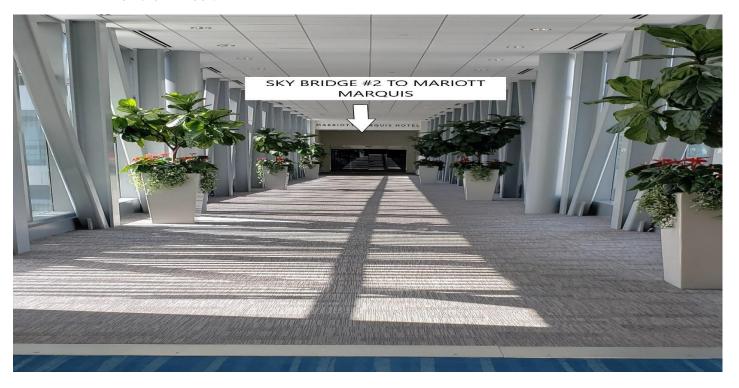

- 3) Once you have crossed Sky Bridge #1 you will have arrived to G.R.B. Convention Center.
- 4) Sky Bridge #2 will be to the right, and if you are facing Sky Bridge #2, on the right hand side you will see the Marriott Marquis logo, as shown in the above picture.
- 5) You will take the bridge and arrive on the 2<sup>nd</sup> floor of the hotel (Picture Below). Lobby will be on the 1<sup>st</sup> floor.