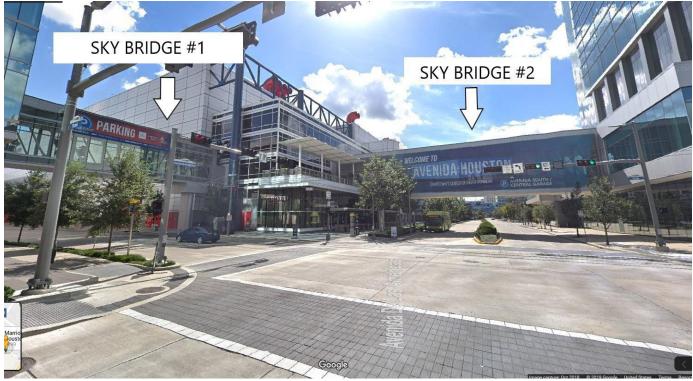

## HOTEL ACCESS

- 1) You may gain access from self-parking through Sky Bridge #1 and 2. (Picture above)
- 2) To gain access to Sky Bridge # 1, you must take the elevator, stairs, or escalator to the second floor.
  The picture below, shows you the entrance of Sky Bridge #1 from the elevators and if you were to take the escalator from the 1<sup>st</sup> floor.

- 3) Once you have crossed Sky Bridge #1 you will have arrived to G.R.B. Convention Center.
- 4) Sky Bridge #2 will be to the right, and if you are facing Sky Bridge #2, on the right hand side you will see the Marriott Marquis logo, as shown in the above picture.
- 5) You will take the bridge and arrive on the 2<sup>nd</sup> floor of the hotel (Picture Below). Lobby will be on the 1<sup>st</sup> floor.